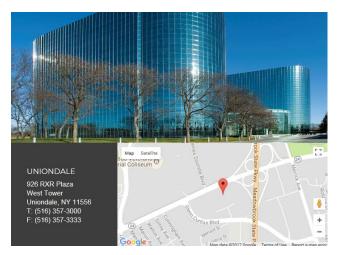

## DIRECTIONS TO OUR LONG ISLAND OFFICE

#### Landmarks

We are on floors 9, 10 and 11 in the West Tower of RXR Plaza (formerly EAB Plaza), which is directly across from the Nassau Coliseum. From Hempstead Turnpike turn onto Glenn Curtiss Blvd and make a left at the 1<sup>st</sup> traffic light into the building grounds. Visitor Parking is to the left of the STOP sign. Once parked (use unmarked spaces only) walk into the Atrium and up the escalator then turn left to the West Tower and take the South Elevator to the 10<sup>th</sup> floor which our main lobby area.